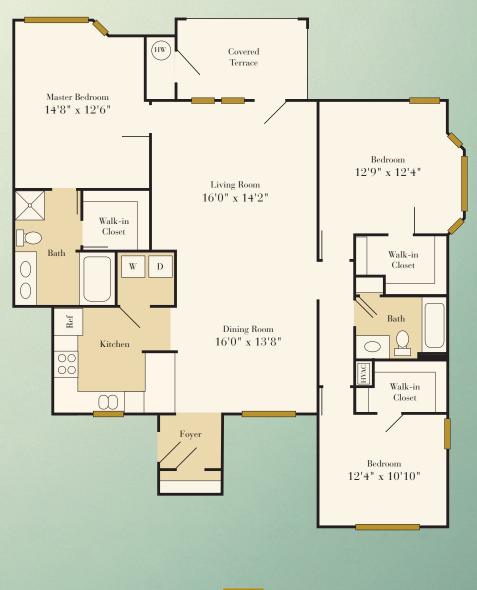

Crowell

Phase 2

The Crowell will exceed your expectations in every way. The kitchen is located beside the dining room making entertaining a breeze. The living room is both spacious and accommodating to all furniture shapes and sizes. You'll feel like you're in the lap of luxury when you enter the master suite with its double vanity, large stand-up tile shower and spacious walk-in closet. The second & third bedrooms are just as pleasing from the large windows to the oversized walk-in closets.