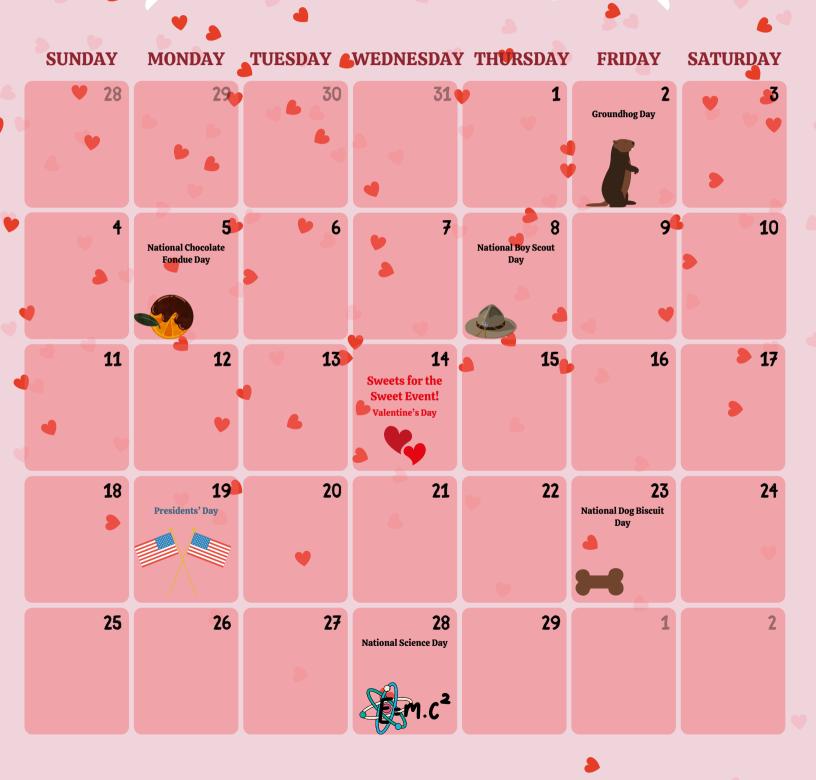

# **Upcoming Resident Events**

5pm and receive a delicious box of valentine chocolates for you or your sweetheart (one per household). We will have guessing jars filled with candies.

Guess correctly and win a prize!

**PI** Day!

It's 3.14159... day let's enjoy some pies together! Stop by on March 14 from 3 til 5pm to receive your choice of a delicious personal size pie to enjoy!

. . . . . . . . .