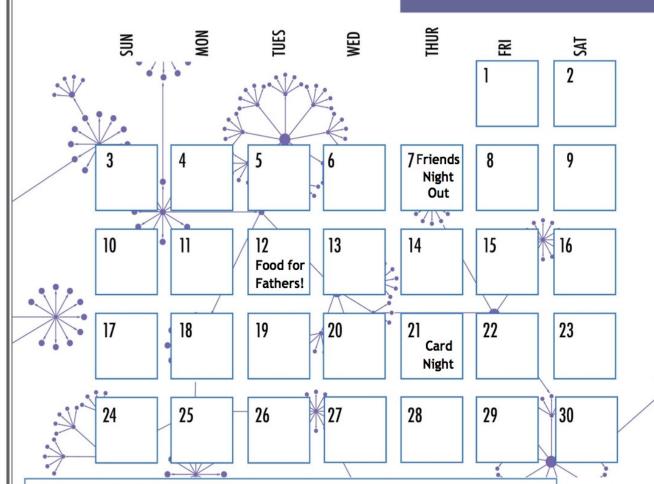

# JUNE 8102

### THIS MONTH'S EVENTS

Friends Night Out at Carolina Ale House on Thurs., June 7th from 5-7pm Residents 21 and older are invited to Carolina Ale House in Waverly for happy hour and appetizer specials. Come for free appetizers, stay for the friends and fun!

Food for Fathers & Families on Tuesday, June 12th from 5 pm - 7 pm What better way to celebrate fathers than with food?! PNC Bank is partnering with us to host a Mediterranean inspired appetizer night! This event will be at the pool. You don't have to be a father to attend!

Adults Card Night on Thursday, June 21st from 6 pm - 8 pm

Residents 21 and older are invited to a night filled with cards, poker games and light refreshments!

Have Questions, suggestions, or ideas?

Email Justin and Jocelyn! **ProvidenceParkApts** @caresprogram.org